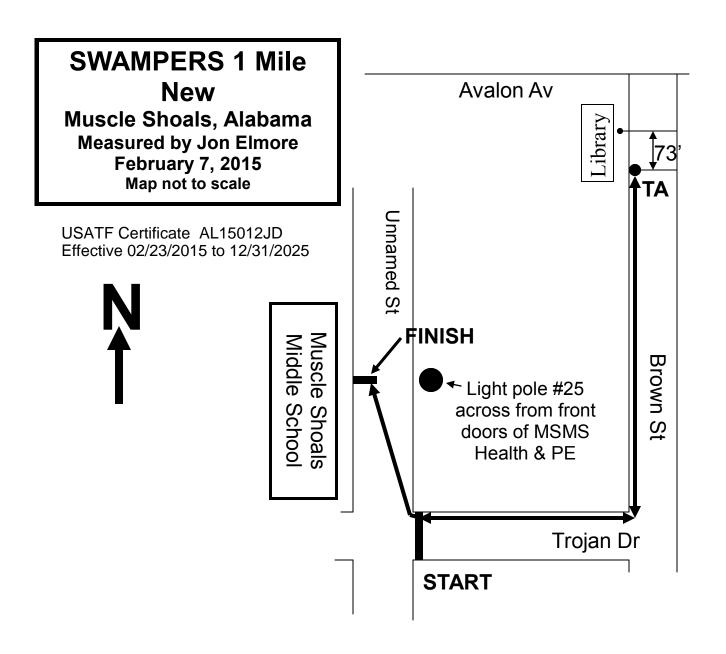

This certification expires on December 31 in the year 2025

AS NATIONALLY CERTIFIED BY:

Date: Feb. 26, 2014

John J DeHaye – USATF/RRTC Certifier

John of Dethage

**Start**– On Trojan Dr at east side of intersection with Unnamed St, in line with west edge of white painted stop line.

**Turn Around (TA)-** On Brown St near south edge of Library, 73' south of TV Cable Post near Library entrance

**Finish**– On Unnamed St that runs in front of MSMS, directly in line with light pole # 25 across from MSMS Health and PE Bldg.